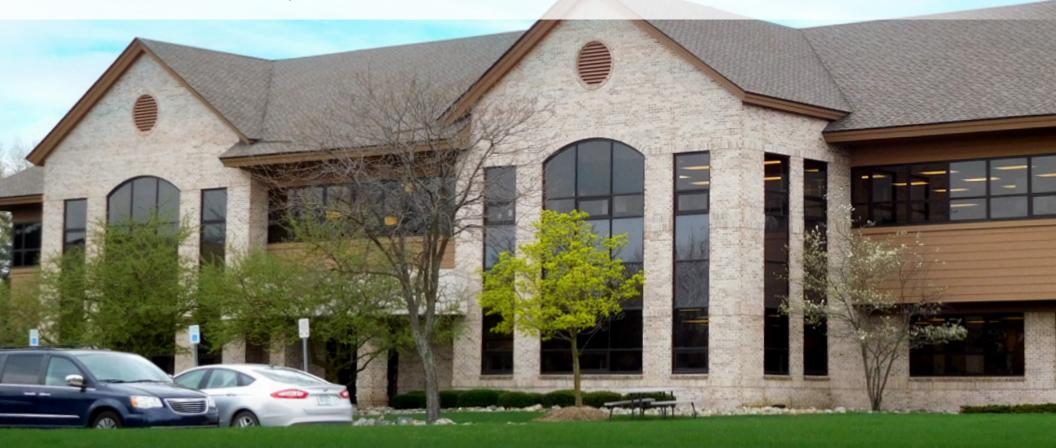

# CLASS "A" PROFESSIONAL OFFICE BUILDING

on ±5 Acres of Landscaped Land

FOR LEASE 544 Cherbourg Dr. Lansing, MI First Floor Space Available: 3,000-12,000 SF

## 2-Story Beautiful, High End Office Building

This property enjoys top grade finishes and is located in a high quality office environment with impeccable landscaping, mature trees, and peaceful surroundings. The building is adjacent to Auto Owners World Headquarters and convenient to many restaurants, retail, lodging, and amenities.