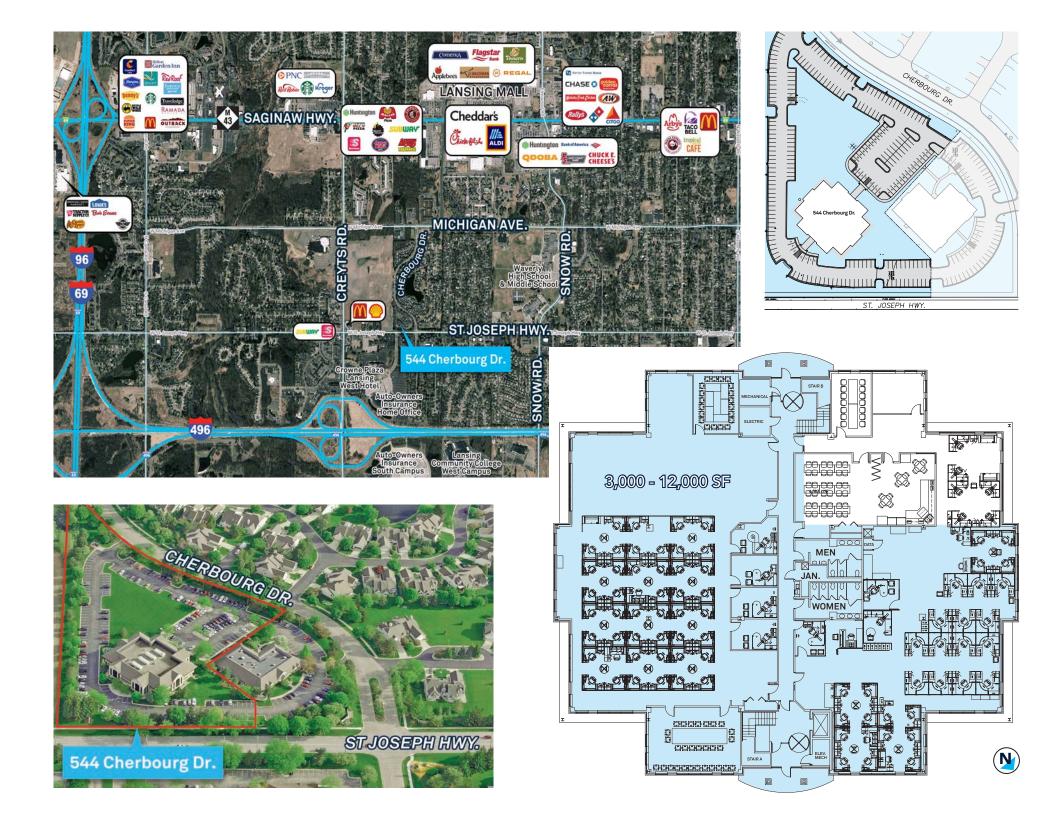

# CLASS "A" PROFESSIONAL OFFICE BUILDING

on ±5 Acres of Landscaped Land

FOR LEASE 544 Cherbourg Dr. Lansing, MI First Floor Space Available: 3,000-12,000 SF

## LEASE RATE:

\$24.00

PSF/YR, Full Service

EASY ACCESS: to I-496

SIZE: 34,426 SF Building, with up to 12,000 SF Available

PARKING: 232 Spaces

SITE: 4.62 Acres Beautifully landscaped

ZONING: Professional Office

CONVENIENT: to Restaurants, Banks, & Shopping Centers