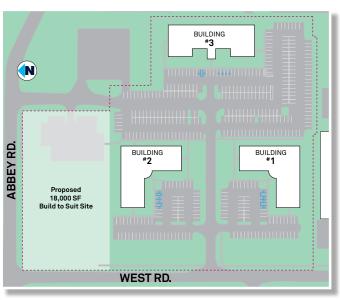

# Multi-tenant buildings near Lake Lansing Road

Park Place is a three building 107,708 SF office park less then a mile north of Lake Lansing Road. Also available on the northeast corner of the park is an 18,000 SF build to suit opportunity in this rapidly growing area.

• Proposed Building: 18,000 SF

Build to suit with approved site plan. Competitive rate based on needs and build out