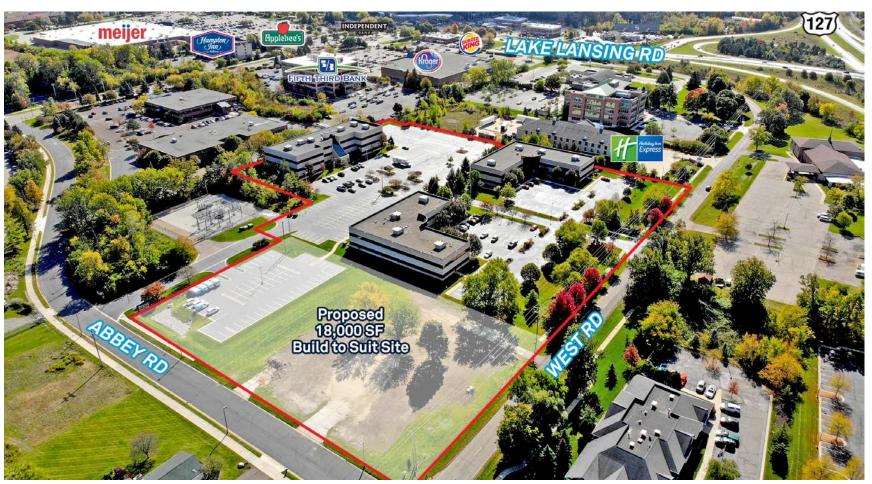

# Multi-tenant buildings near Lake Lansing Road

Park Place is a three building 107,708 SF office park less then a mile north of Lake Lansing Road. Also available on the northeast corner of the park is an 18,000 SF build to suit opportunity in this rapidly growing area.

• Proposed Building: 18,000 SF

Build to suit with approved site plan. Competitive rate based on needs and build out