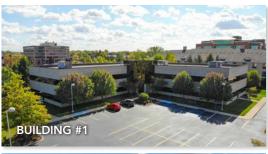

# Multi-tenant buildings near Lake Lansing Road

Park Place is a three building 107,708 SF office park less then a mile north of Lake Lansing Road. Also available on the northeast corner of the park is an 18,000 SF build to suit opportunity in this rapidly growing area.

### **SPACE AVAILABLE**

- Building 1: 2<sup>nd</sup> Floor 3,432 SF (Suite 203)
- Building 2: 2nd Floor: 2,200 SF
- Building 3: 1st Floor: 3,500-15,000 SF 2nd Floor: 4,565-7,500 SF

3<sup>rd</sup> Floor: 3,500-15,000 SF