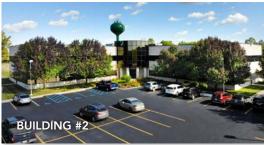

# Multi-tenant buildings near Lake Lansing Road

Park Place is a three building 107,708 SF office park less then a mile north of Lake Lansing Road. Also available on the northeast corner of the park is an 18,000 SF build to suit opportunity in this rapidly growing area.

### **SPACE AVAILABLE**

- Building 1: 2<sup>nd</sup> Floor 3,432 SF (Suite 203)
- Building 2: 2nd Floor: 2,200 SF
- Building 3: 1st Floor: 3,500-15,000 SF 2nd Floor: 4,565-7,500 SF

3<sup>rd</sup> Floor: 3,500-15,000 SF