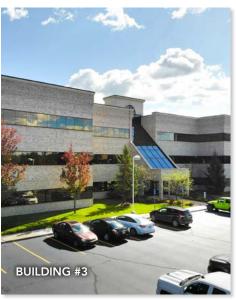

# Multi-tenant buildings near Lake Lansing Road

Park Place is a three building 107,708 SF office park less then a mile north of Lake Lansing Road. Also available on the northeast corner of the park is an 18,000 SF build to suit opportunity in this rapidly growing area.

### **SPACE AVAILABLE**

- Building 1: 2<sup>nd</sup> Floor 3,432 SF (Suite 203)
- Building 2: 2nd Floor: 2,200 SF
- Building 3: 1st Floor: 3,500-15,000 SF 2nd Floor: 4,565-7,500 SF

3<sup>rd</sup> Floor: 3,500-15,000 SF