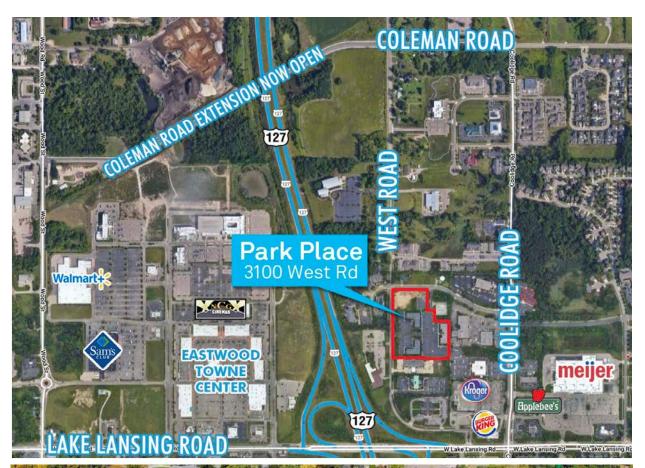

# Multi-tenant buildings near Lake Lansing Road

Park Place is a three building 107,708 SF office park less then a mile north of Lake Lansing Road. Also available on the northeast corner of the park is an 18,000 SF build to suit opportunity in this rapidly growing area.

### PROPERTY INFORMATION

EASY ACCESS TO: US-127 & I-496

PROFESSIONAL SPACE PLANNING: Available

PARKING: 3 Building park features over 400 well-lit spaces

NATURAL LIGHT: Quality space with large windows

NEARBY RETAILERS: Sam's Club, Kroger, Biggby, Meijer and more

### AREA **INFORMATION**

1.3 Miles

to Eastwood Towne Center

2.3 Miles

to Frandor Shopping Center

2.8 Miles

to Michigan State University

14 Minutes

to State Capitol & Downtown Lansing

Walking Distance to groceries, banks and

restaurants