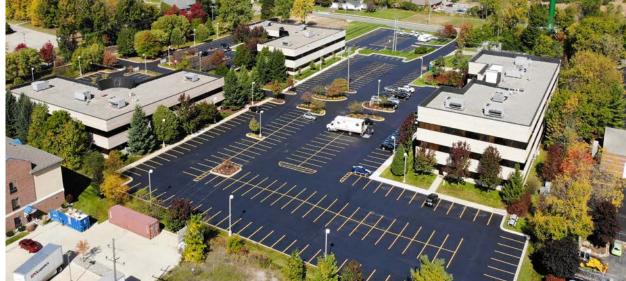

# Multi-tenant buildings near Lake Lansing Road

Park Place is a three building 107,708 SF office park less then a mile north of Lake Lansing Road. Also available on the northeast corner of the park is an 18,000 SF build to suit opportunity in this rapidly growing area.

### PROPERTY INFORMATION

EASY ACCESS TO: US-127 & I-496

PROFESSIONAL SPACE PLANNING: Available

PARKING: 3 Building park features over 400 well-lit spaces

NATURAL LIGHT: Quality space with large windows

NEARBY RETAILERS: Sam's Club, Kroger, Biggby, Meijer and more