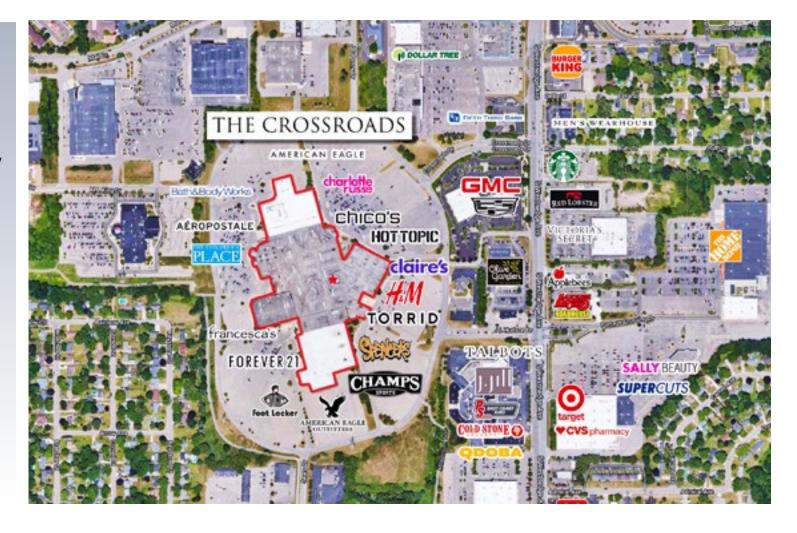

# The Crossroads Largest Regional Shopping Mall in Greater Kalamazoo-Portage Metropolitan Area

The Crossroads offers shopping, entertainment, dining and great deals for nearly 270,000 residents of the Kalamazoo-Portage metropolitan area.

Mall anchors Macy's and JCPenney, as well as established national stores for H&M, Famous Footwear, Pandora, Victoria's Secret, American Eagle, The Children's Place, Bath&Body Works, PearleVision and more; and start-ups Tacos El Texano, Wing Hut and more, draw heavy foot traffic to The Crossroads. Its convenient location just off I-94 and east of US-131 along the area's main retail corridor is moments from retail powerhouses Sam's Club, Hobby Lobby, Meijer, The Home Depot and Lowe's. The area is also heavily populated by favoured eateries, some of which include Carrabba's Italian Grill, Olive Garden, Red Lobster, Chick fil-A, Panda Express, McDonald's and Wendy's.