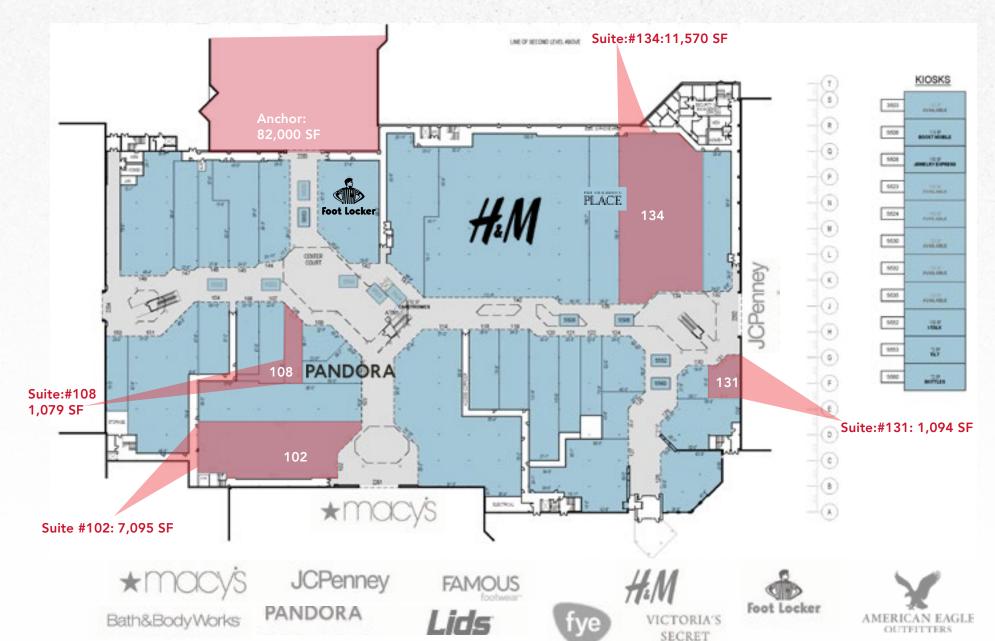

### **AVAILABILITIES:** CALL LIST AGENT FOR LEASING DETAILS

FIRST LEVEL Suite 108: 1,079 SF SECOND LEVEL
Anchor: 82,000 SF Suite 131: 1,094 SF Suite 219: 7,514 SF

Suite 102: **7,095 SF** Suite 134: **11,570 SF** 

### **FIRST LEVEL:**

Anchor: 82,000 SF Suite #102: 7,095 SF Suite #108: 1,079 SF

Suite #131: 1,094 SF

Suite #134: 11,570 SF

### **SECOND LEVEL:**

Suite #219: 7,514 SF

JCPenney PANDORA