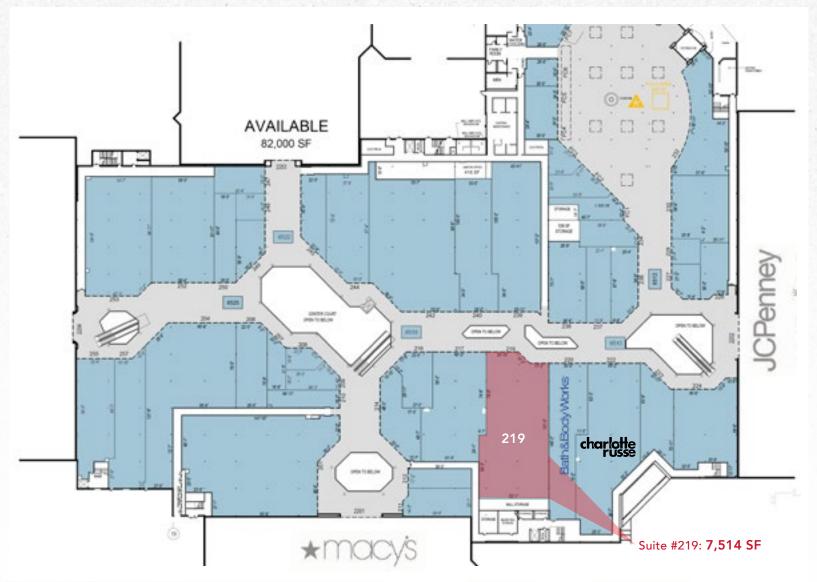

### **AVAILABILITIES:** CALL LIST AGENT FOR LEASING DETAILS

FIRST LEVEL Suite 108: 1,079 SF SECOND LEVEL
Anchor: 82,000 SF Suite 131: 1,094 SF Suite 219: 7,514 SF

Suite 102: **7,095 SF** Suite 134: **11,570 SF** 

### **FIRST LEVEL:**

Anchor: 82,000 SF Suite #102: 7,095 SF Suite #108: 1,079 SF

Suite #131: 1,094 SF

Suite #134: 11,570 SF

### **SECOND LEVEL:**

Suite #219: 7,514 SF

JCPenney PANDORA