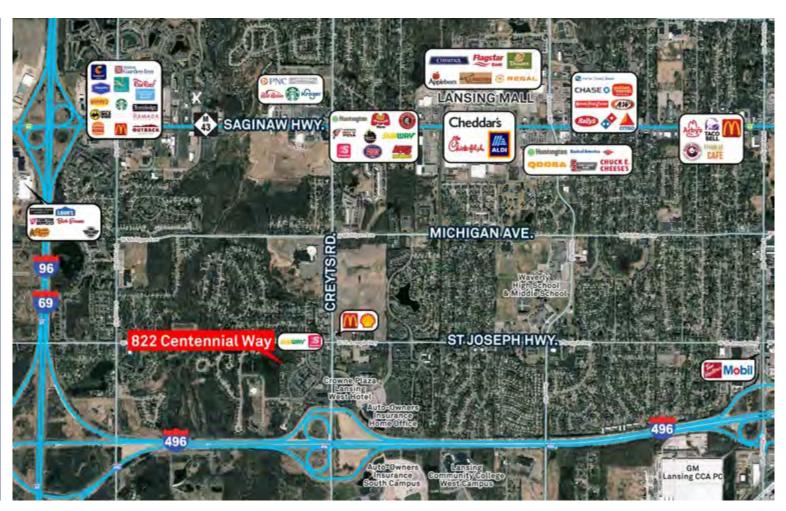

### AREA INFORMATION

#### 5 Minutes

to I-496 Highway Entrance

#### 1.8 Miles

to I-96/I-69

#### 1.9 Miles

to Regional Lansing Mall & major retail corridor

#### 5.4 Miles

to State Capitol & Downtown

#### 7 Miles

to Grand Ledge & neighboring areas