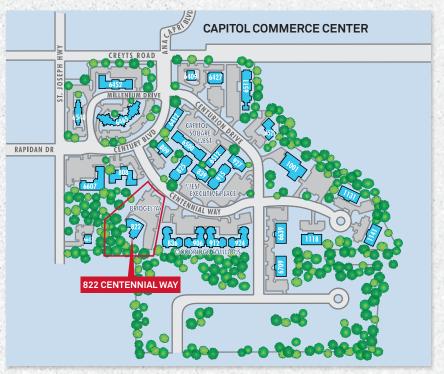

k area. Built in 1998, the space offers a large atrium with an open lobby, convenient common-area restrooms, and easy access to major interstates. Just 0.5 miles from I-496 and minutes from the Saginaw retail corridor and the State Capitol, Capitol Commerce Center provides a prime location for businesses seeking both accessibility and a professional environment.

SALE PRICE:

\$1,895,000

CASH OR NEW MORTGAGE

**LEASE RATE:** 

\$15.00

SF/+ Utilities & Janitorial (lower level) Ste. 100: 4,000 - 9,500 SF

#### **PROPERTY HIGHLIGHTS**



#### ENTRANCE:

Large atrium w/open lobby on lower level





ZONING:



#### PRIVATE ACCESS:

Suite leads to wooded



BUILT:



3.12 Acres



#### GROUNDS:

Nicely landscaped with ±100 on-site parking



RESTROOMS:

Common area

#### **SITE PLAN**









### AREA INFORMATION

#### 5 Minutes

to I-496 Highway Entrance

#### 1.8 Miles

to I-96/I-69

#### 1.9 Miles

to Regional Lansing Mall & major retail corridor

#### 5.4 Miles

to State Capitol & Downtown

#### 7 Miles

to Grand Ledge & neighboring areas











#### DELTA TOWNSHIP TAX DATA (EATON COUNTY)

| Parcel Number             | 040-043-700-120-00 |
|---------------------------|--------------------|
| 2024 SEV & Taxable Value: | \$668,200          |
| 2023 Taxes:               | \$38,749±          |



Rent Roll and Expenses available upon request

#### **INTERIOR**