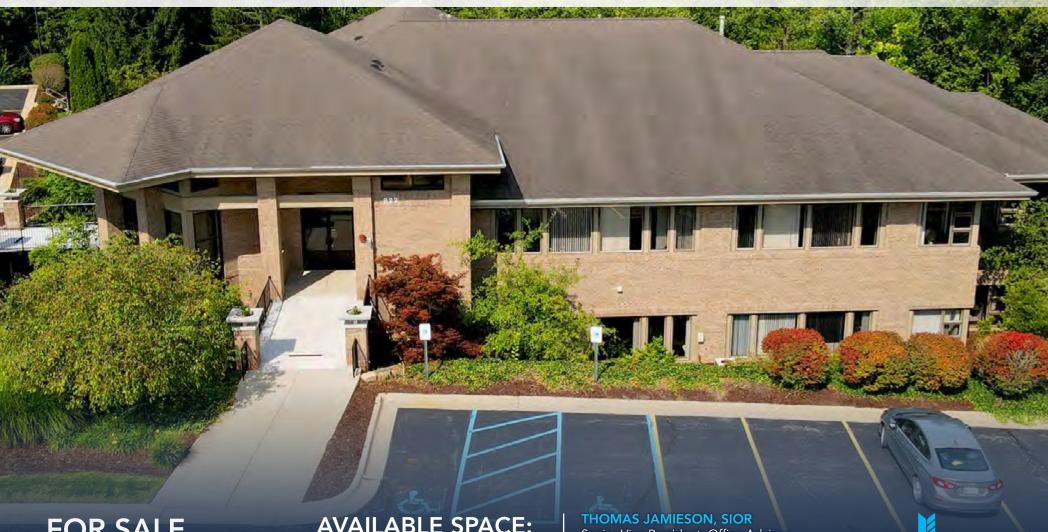

#### Beautiful Office Building in Lansing Available for Sale or Lease Prime Location in Capitol Commerce Center

FOR SALE or LEASE 822 Centennial Way Lansing, MI **AVAILABLE SPACE:** 4,000-9,500 SF

BUILDING: 19,954 SF

#### Move-In Ready Professional Office Suite with Exceptional Access to Lansing's Key Corridors

Located at 822 Centennial Way, Lansing, this lower level suite is move-in ready and ideal for healthcare or general office use. Join Yeo & Yeo, Rosati, Schultz, Joppich & Amtstbuechler and Edward Jones. The property features a beautifully landscaped exterior with ample on-site parking and private rear access to a wooded break area. Built in 1998, the space offers a large atrium with an open lobby, convenient common-area restrooms, and easy access to major interstates. Just 0.5 miles from I-496 and minutes from the Saginaw retail corridor and the State Capitol, Capitol Commerce Center provides a prime location for businesses seeking both accessibility and a professional environment.