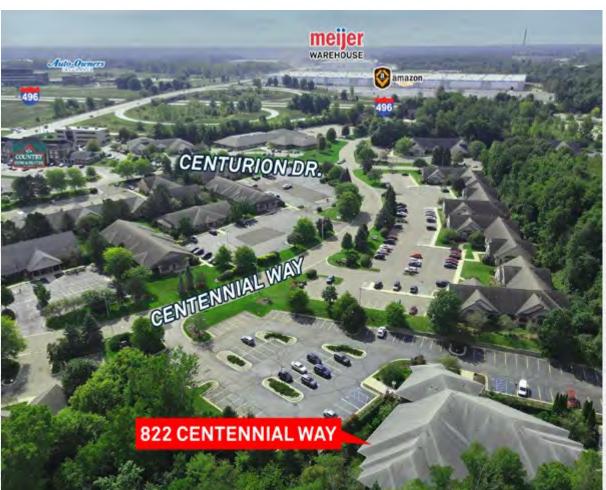

#### Beautiful Office Building in Lansing Available for Sale or Lease Prime Location in Capitol Commerce Center

FOR SALE or LEASE 822 Centennial Way Lansing, MI **AVAILABLE SPACE:** 4,000-9,500 SF

BUILDING: 19,954 SF

#### Move-In Ready Professional Office Suite with Exceptional Access to Lansing's Key Corridors

Located at 822 Centennial Way, Lansing, this lower level suite is move-in ready and ideal for healthcare or general office use. Join Yeo & Yeo, Rosati, Schultz, Joppich & Amtstbuechler and Edward Jones. The property features a beautifully landscaped exterior with ample on-site parking and private rear access to a wooded break area. Built in 1998, the space offers a large atrium with an open lobby, convenient common-area restrooms, and easy access to major interstates. Just 0.5 miles from I-496 and minutes from the Saginaw retail corridor and the State Capitol, Capitol Commerce Center provides a prime location for businesses seeking both accessibility and a professional environment.

#### 5 Minutes

to I-496 Highway Entrance

#### 1.8 Miles

to I-96/I-69

#### 1.9 Miles

to Regional Lansing Mall & major retail corridor

#### 5.4 Miles

to State Capitol & Downtown

#### 7 Miles

to Grand Ledge & neighboring areas