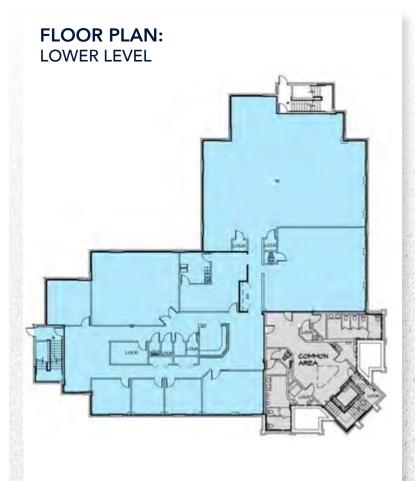

#### **SITE PLAN**

SALE PRICE:

\$1,895,000

CASH OR NEW MORTGAGE

**LEASE RATE:** 

\$15.00

SF/+ Utilities & Janitorial (lower level) Ste. 100: 4,000 - 9,500 SF