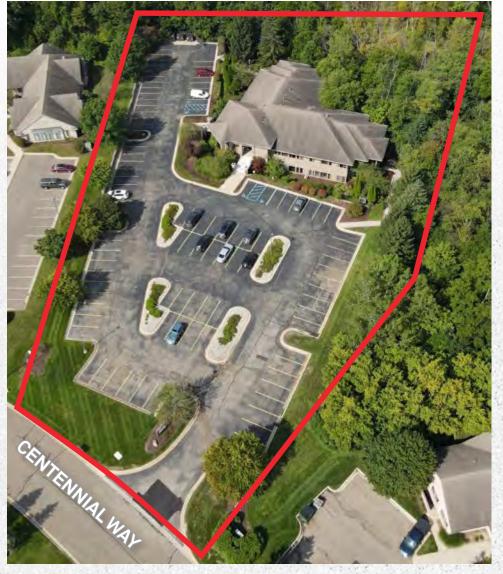

#### **SITE PLAN**

#### PRIVATE ACCESS:

Suite leads to wooded

BUILT:

3.12 Acres

#### GROUNDS:

Nicely landscaped with ±100 on-site parking

RESTROOMS:

Common area